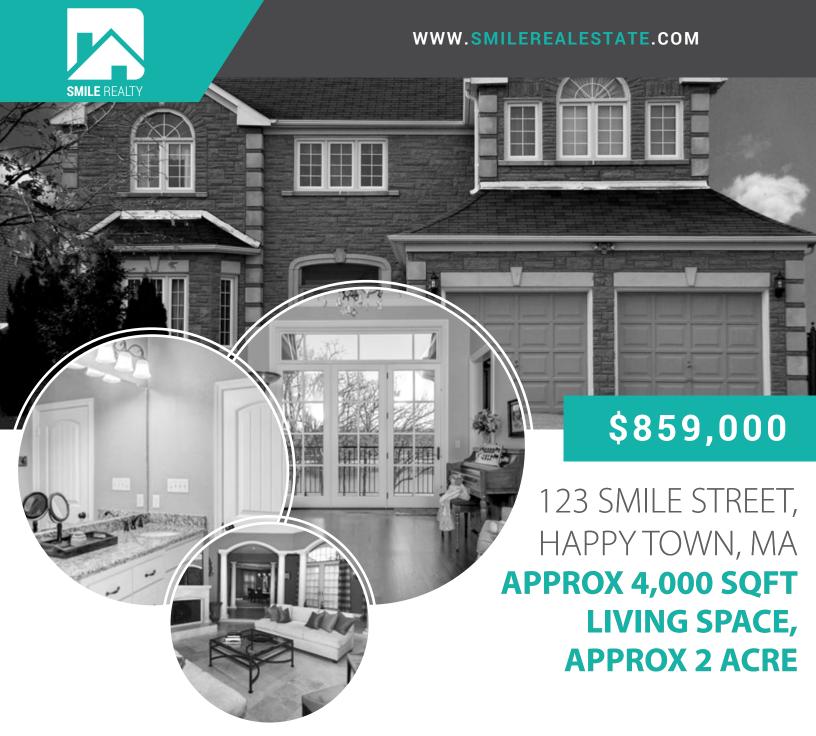

Beautiful 3 bedrooms 2 1/2 bath home. The main living area features open floor plan with cathedral ceilings, living room with fireplace, large kitchen with island, stainless steel appliances, granite counter tops, walk-in pantry and granite breakfast bar. Formal dining area, 1/2 bath, garage and yard access. Upstairs offers walk-in closet, individual laundry room, master bedroom and bath, guest bath, and 2 oversize bedrooms. The back yard is an inviting place for kids, gardening, dogs and BBQ's. Home is centrally located to restaurants and shops, walking distance schools, and minutes away from downtown.



## SMILE REALESTATE

Emily Smith Realtor ® Tel: 123-45

Tel: 123-4567 Cell: 789-1011

Email:emilysmith@gmail.com