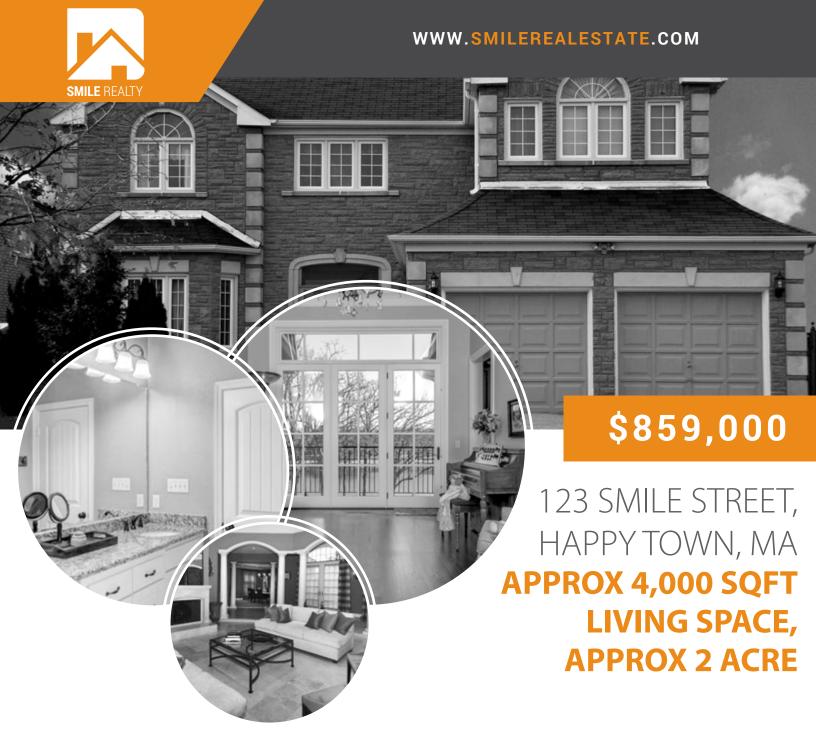

Beautiful 3 bedrooms 2 1/2 bath home. The main living area features open floor plan with cathedral ceilings, living room with fireplace, large kitchen with island, stainless steel appliances, granite counter tops, walk-in pantry and granite breakfast bar. Formal dining area, 1/2 bath, garage and yard access. Upstairs offers walk-in closet, individual laundry room, master bedroom and bath, guest bath, and 2 oversize bedrooms. The back yard is an inviting place for kids, gardening, dogs and BBQ's. Home is centrally located to restaurants and shops, walking distance schools, and minutes away from downtown.